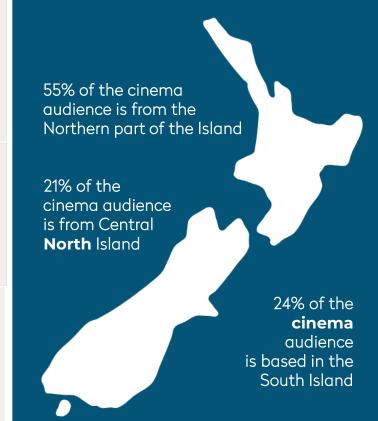

## New Zealand Cinema-Goer



Your typical movie-goer and marketer's dream is our 14 - 34-year-old who is affluent with a disposable income, tech savvy and a digital native, meaning they are receptive to onscreen messages, repeat brand engagement and promotion.



52% are female and 48% are male

10

Total Cinema Market is 10% up year on year

19% of the total audience are Māori and Pacific Islanders



32% of cinema-goers' household incomes are \$100,000 or more



68% of the cinema goers are between 14-49 years old



Gender profiles haven't changed over time except for younger males aged 14-17 who are attending less