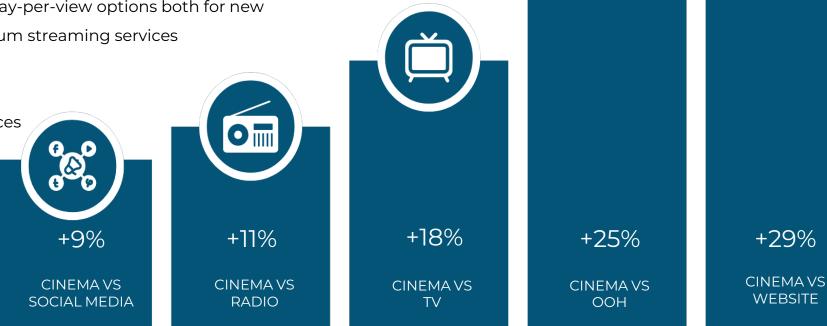

- Cinema guarantees a 20% uplift over digital alone & 13% uplift over TV and digital alone
- Strong preference for cinemas over pay-per-view options both for new releases and love tolerance for premium streaming services
- Cost effective approach for local businesses to reach targeted audiences
- Cinema has 1.75x move impact than TV ads (30 second ads)